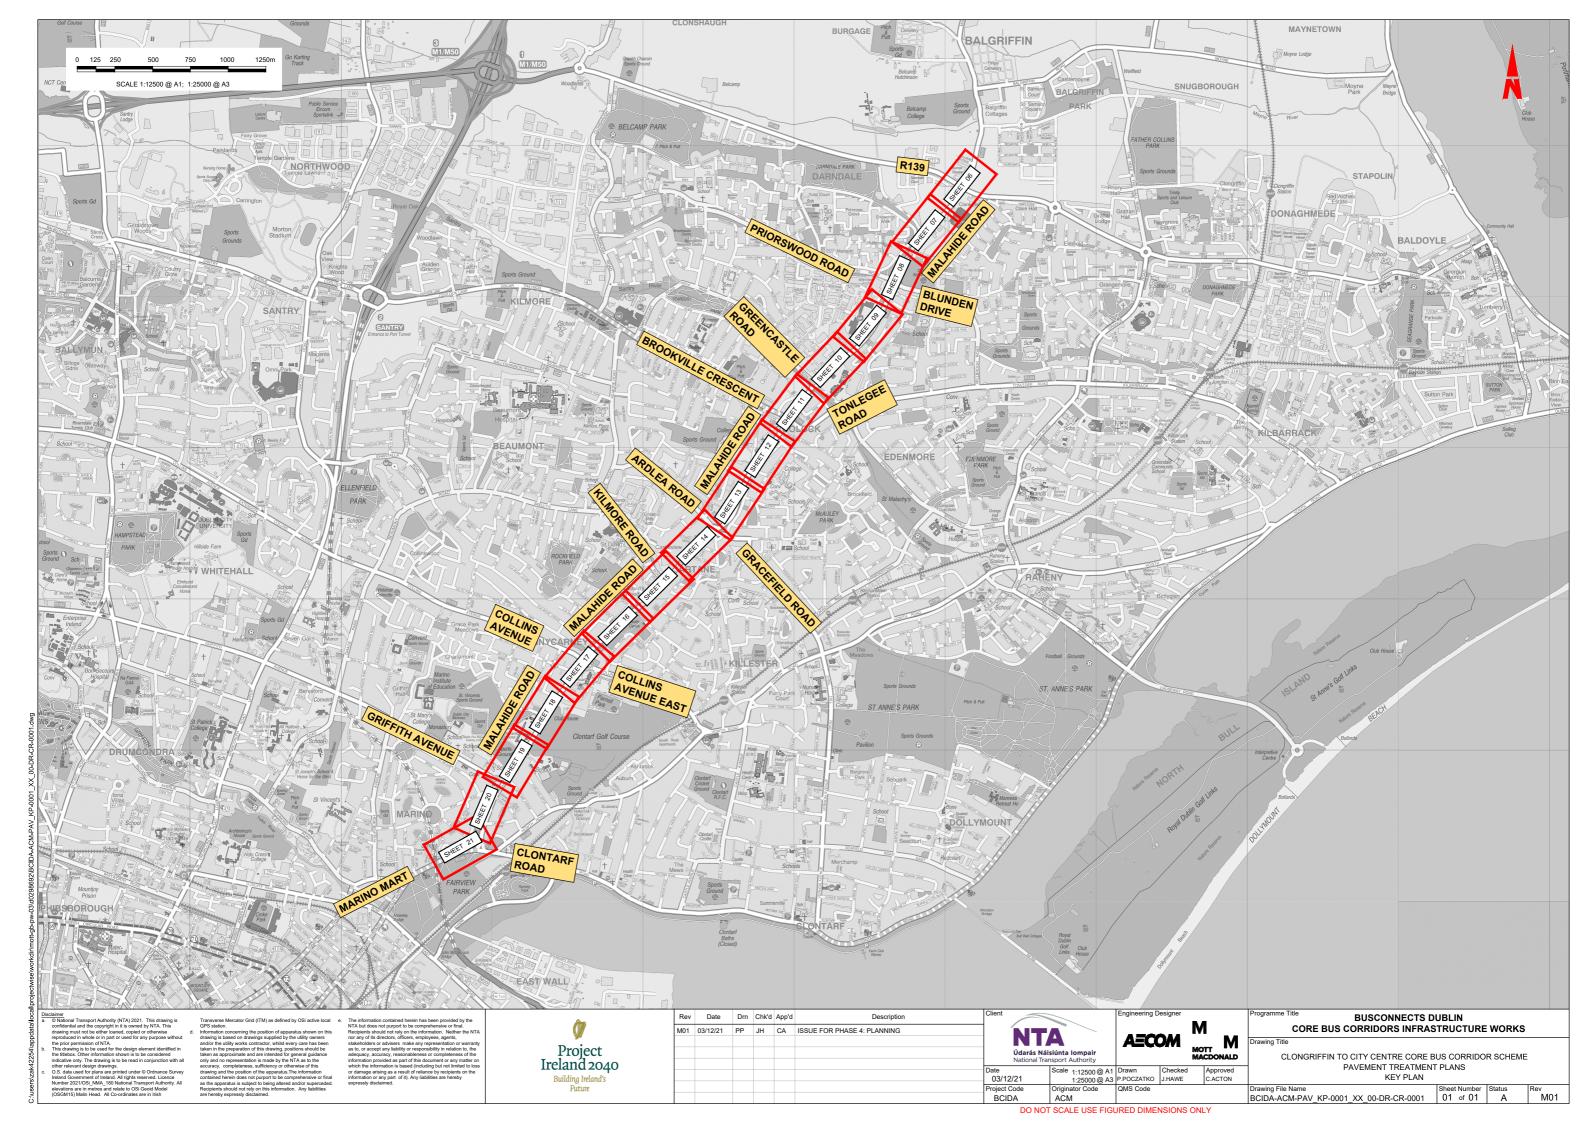

# **BUSCONNECTS DUBLIN CORE BUS CORRIDORS INFRASTRUCTURE WORKS**

# **CLONGRIFFIN TO CITY CENTRE CORE BUS CORRIDOR SCHEME**

## **PAVEMENT TREATMENT PLANS**

### **DRAWING DESCRIPTION**

CLONGRIFFIN TO CITY CENTRE CORE BUS CORRIDOR SCHEME. PAVEMENT TREATMENT PLANS. COVER SHEET

CLONGRIFFIN TO CITY CENTRE CORE BUS CORRIDOR SCHEME. PAVEMENT TREATMENT PLANS. KEY PLAN